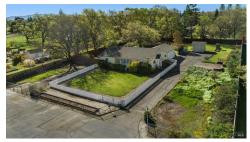

## 3790 Selvage Road, Santa Rosa, CA 95401

Beds: 2 | Baths: 1 Full MIS#: 324025920

Single Family |  $1,514 \text{ ft}^2$  | Lot:  $33,541 \text{ ft}^2$  (0.77 acres)

Denise Lucchesi

More Info: 3790SelvageRoad.lsForSale.com

## CENTURY 21<sub>®</sub> Epic

Epic 616-612 Petaluma Boulevard South Petaluma, CA 94952

Fall in love with the quintessential country home in West County. Built in 1962, is a serene oasis offering the perfect blend of tranquility and convenience on a generous +/-33,750 Sqft parcel. Enter through the gates and step into your idyllic country-home oasis, brimming with all the luxuries of a fine home. 3790 Selvage Rd showcases the perfect combination of charm and elegance, where craftsmanship and pride of ownership abound. The inviting foyer expands into an open floor plan with cascading hardwood floors, built in bookcases, picture windows and designer lighting add to the special dcor features. The gourmet chef's kitchen is a culinary enthusiast's dream, boasting stainless appliances, an oversized island, and a cozy breakfast area with picture windows that bring the outside beauty indoors. The expansive living room, with its French doors, and skylight, is the perfect space to relax and enjoy with family and friends. Enjoy special times in the expansive formal dining rooms, the perfect backdrop for holiday traditions, quiet retreats, or the grandest parties. With picture windows and an open layout, there"s plenty of room for all your guests, making it a wonderful entertainment destination.