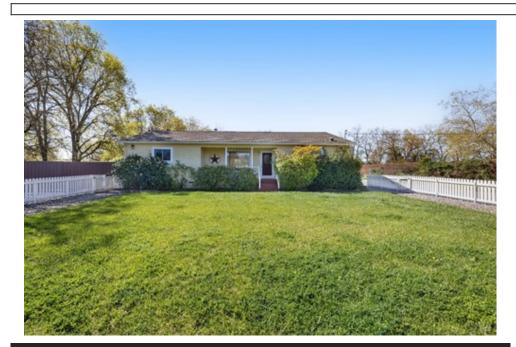

## 3790 Selvage Road, Santa Rosa, CA 95401

Beds: 2 | Baths: 1 Full MIS#: 324025920

Single Family |  $1,514 \text{ ft}^2$  | Lot:  $33,541 \text{ ft}^2$  (0.77 acres)

Denise Lucchesi

More Info: 3790SelvageRoad.lsForSale.com

## CENTURY 21<sub>®</sub> Epic

Epic 616-612 Petaluma Boulevard South Petaluma, CA 94952

Fall in love with the quintessential country home in West County. Built in 1962, is a serene oasis offering the perfect blend of tranquility and convenience on a generous +/-33,750 Sqft parcel. Enter through the gates and step into your idyllic country-home oasis, brimming with all the luxuries of a fine home. 3790 Selvage Rd showcases the perfect combination of charm and elegance, where craftsmanship and pride of ownership abound. The inviting foyer expands into an open floor plan with cascading hardwood floors, built in bookcases, picture windows and designer lighting add to the special dcor features. The gourmet chef's kitchen is a culinary enthusiast's dream, boasting stainless appliances, an oversized island, and a cozy breakfast area with picture windows that bring the outside beauty indoors. The expansive living room, with its French doors, and skylight, is the perfect space to relax and enjoy with family and friends. Enjoy special times in the expansive formal dining rooms, the perfect backdrop for holiday traditions, quiet retreats, or the grandest parties. With picture windows and an open layout, there"s plenty of room for all your guests, making it a wonderful entertainment destination.