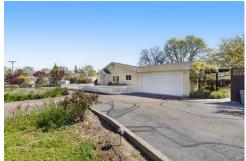

## 3790 Selvage Road, Santa Rosa, CA 95401

Beds: 2 | Baths: 1 Full MIS#: 324025920

Single Family |  $1,514 \text{ ft}^2$  | Lot:  $33,541 \text{ ft}^2$  (0.77 acres)

Denise Lucchesi

More Info: 3790SelvageRoad.lsForSale.com

## CENTURY 21<sub>®</sub> Epic

Epic 616-612 Petaluma Boulevard South Petaluma, CA 94952

Fall in love with the quintessential country home in West County. Built in 1962, is a serene oasis offering the perfect blend of tranquility and convenience on a generous +/-33,750 Sqft parcel. Enter through the gates and step into your idyllic country-home oasis, brimming with all the luxuries of a fine home. 3790 Selvage Rd showcases the perfect combination of charm and elegance, where craftsmanship and pride of ownership abound. The inviting foyer expands into an open floor plan with cascading hardwood floors, built in bookcases, picture windows and designer lighting add to the special dcor features. The gourmet chef's kitchen is a culinary enthusiast's dream, boasting stainless appliances, an oversized island, and a cozy breakfast area with picture windows that bring the outside beauty indoors. The expansive living room, with its French doors, and skylight, is the perfect space to relax and enjoy with family and friends. Enjoy special times in the expansive formal dining rooms, the perfect backdrop for holiday traditions, quiet retreats, or the grandest parties. With picture windows and an open layout, there"s plenty of room for all your guests, making it a wonderful entertainment destination.