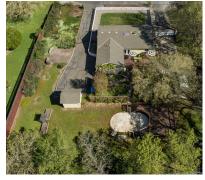

## 3790 Selvage Road, Santa Rosa, CA 95401

Beds: 2 | Baths: 1 Full MIS#: 324025920

Single Family |  $1,514 \text{ ft}^2$  | Lot:  $33,541 \text{ ft}^2$  (0.77 acres)

Denise Lucchesi

More Info: 3790SelvageRoad.lsForSale.com

## CENTURY 21<sub>®</sub> Epic

Epic 616-612 Petaluma Boulevard South Petaluma, CA 94952

Fall in love with the quintessential country home in West County. Built in 1962, is a serene oasis offering the perfect blend of tranquility and convenience on a generous +/-33,750 Sqft parcel. Enter through the gates and step into your idyllic country-home oasis, brimming with all the luxuries of a fine home. 3790 Selvage Rd showcases the perfect combination of charm and elegance, where craftsmanship and pride of ownership abound. The inviting foyer expands into an open floor plan with cascading hardwood floors, built in bookcases, picture windows and designer lighting add to the special dcor features. The gourmet chef's kitchen is a culinary enthusiast's dream, boasting stainless appliances, an oversized island, and a cozy breakfast area with picture windows that bring the outside beauty indoors. The expansive living room, with its French doors, and skylight, is the perfect space to relax and enjoy with family and friends. Enjoy special times in the expansive formal dining rooms, the perfect backdrop for holiday traditions, quiet retreats, or the grandest parties. With picture windows and an open layout, there"s plenty of room for all your guests, making it a wonderful entertainment destination.